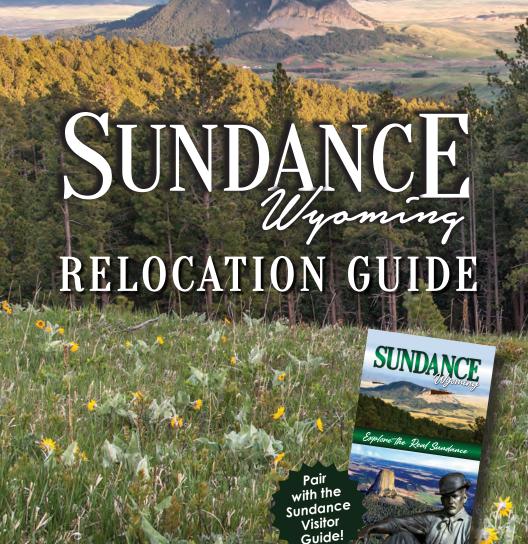

# SUNDANCE WYOMING

Sundance Wyoming is located in the northeast corner of the state and is the perfect combination of quiet, friendly lifestyle, award winning healthcare, comprehensive services,

world class recreation. and outstanding business potential. Established in 1875 as a trading post, settlers prospered in the wide open frontier of this time. Not much has changed in the 100 plus years - the skies are still huge and

Sundance Mountain is still breathtaking. The monumental vista towers over this

auaint town.

Sundance, with 1,043 residents, is the seat of Crook County and the

center of a 200,000 person economic zone ranging from Rapid City and the Black Hills of Western South Dakota to the massive energy industry around Gillette, Wyoming.