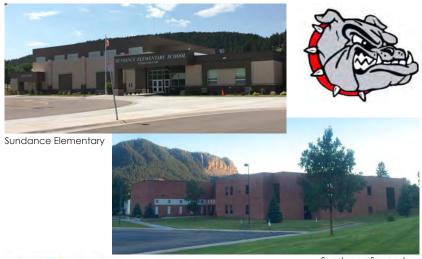

The K-12 education system in Sundance boasts small class sizes allowing for a high level of individual attention, which is closely associated with the high graduation rate of 90%. In 2016, a brand new elementary school was built. The football field and track are also new.

Sundance Secondary

Crook County School District #1 (307) 283-2299 122 Hwy 585 / PO Box 830, Sundance, WY 82729 www.crook1.com

Sundance Elementary (307) 283-1227 ses.crook1.com

Sundance Secondary (307) 283-1007 ss.crook1.com