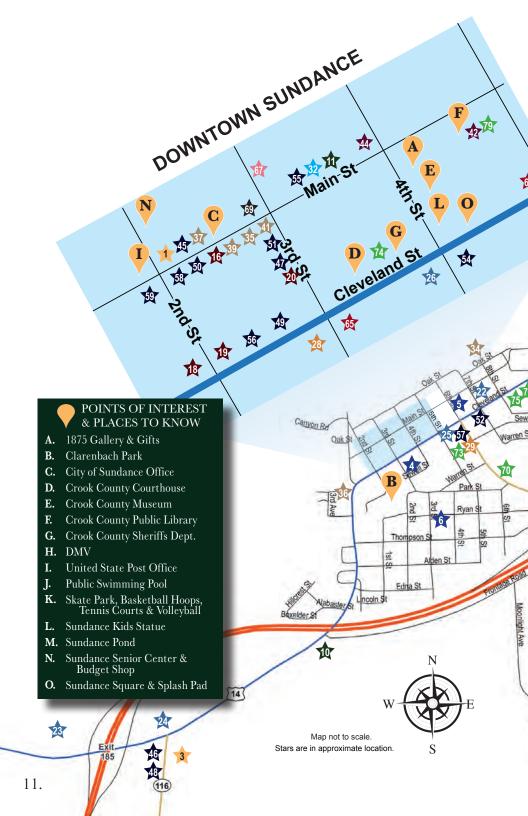

# Helpful Phone Numbers

| p Bearlodge Ranger District                      | (307) 283-1361 |  |  |
|--------------------------------------------------|----------------|--|--|
| C City Hall                                      | (307) 283-3451 |  |  |
| D County Assessor                                | (307) 283-2054 |  |  |
| D County Clerk                                   | (307) 283-1323 |  |  |
| County Treasurer                                 | (307) 283-1244 |  |  |
| <b>H</b> DMV (224 S 29th St.)                    | (307) 283-2557 |  |  |
| Electric Company - Powder River Energy           | (307) 283-3531 |  |  |
| Food Pantry (Open 1st & 3rd Friday of the Month) | (307) 290-0436 |  |  |
| the Hospital & ER Services                       | (307) 283-3501 |  |  |
| tandfill Landfill                                | (307) 238-2098 |  |  |
| F Library                                        | (307) 283-1006 |  |  |
| Newspaper www.SundanceTimes.com                  | (307) 283-3411 |  |  |
| ☆ School District Office                         | (307) 283-2299 |  |  |
| N Senior Center & Budget Shop                    | (307) 283-1710 |  |  |
| Senior Services                                  | (307) 283-1711 |  |  |
| Sundance Chamber of Commerce                     | (307) 283-1000 |  |  |
| United States Post Office                        | (307) 283-3939 |  |  |
| EMERGENCY CALL 911                               |                |  |  |
| G Crook County Sheriffs Department               | (307) 283-1225 |  |  |

| G        | Crook County Sheriffs Department | (307) 283-1225 |
|----------|----------------------------------|----------------|
| <b>Y</b> | Poison Control                   | (800) 222-1222 |
|          | Sundance Fire Department         | (307) 283-1296 |
|          | Wyoming Highway Patrol           | (307) 283-1035 |